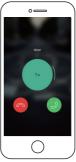

## **App User Interface**

App Interface

Incoming Call(Backstage)

Incoming Call(In-App)