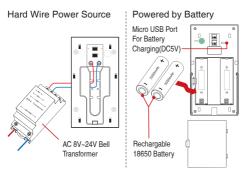

# Smart VIDEO DOORBELL



# Quick Start Guide

For more information of your new system, please refer to www.zositech.com

## Product Drawing-Front



# Product Drawing-Back



Please remove the battery protector before use.

2

# Product Drawing-Back



Note: Take apart the baseboard by downward-push it.

3

#### Installation-Brack Installation



# **Power Supply Solution**



# App Download-ToSee



Download the app from App Store or Google Play, run the app on your smart phone, and set up the smart video doorbell, following the in-app instructions.

## **App User Interface**



App Interface



Incoming Call(Backstage)



Incoming Call(In-App)

#### Live View Interface



- 1. Control the scene volume
- 2. Playback recorded videos
- 3. Image effect configuration
- 4. Full screen view
- 5. Screenshot button
- 6. Talk to visitor
- 7. Tap to record on smart phone
- 8. Back to device list
- 9. Share the device to other users
- 10. Setting menu

## Setting Menu

| < s                    | ettings      |         |
|------------------------|--------------|---------|
| (i) Ukralian Power Ge  | numption 1   | ON      |
| 🔆 Device Indicator Cij | μ 2          | ON .