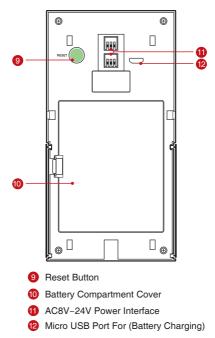

# Product Drawing-Back

Please remove the battery protector before use.

2

# Product Drawing-Back

Note: Take apart the baseboard by downward-push it.

3