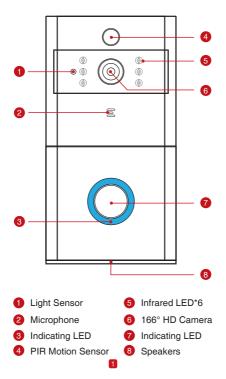

# Smart VIDEO DOORBELL



# Quick Start Guide

For more information of your new system, please refer to www.zositech.com

## Product Drawing-Front



# Product Drawing-Back



Please remove the battery protector before use.

2

# Product Drawing-Back



Note: Take apart the baseboard by downward-push it.

3

#### Installation-Brack Installation



# **Power Supply Solution**



# App Download-ToSee



Download the app from App Store or Google Play, run the app on your smart phone, and set up the smart video doorbell, following the in-app instructions.

## **App User Interface**



App Interface



Incoming Call(Backstage)



Incoming Call(In-App)

#### Live View Interface



- 1. Control the scene volume
- 2. Playback recorded videos
- 3. Image effect configuration
- 4. Full screen view
- 5. Screenshot button
- 6. Talk to visitor
- 7. Tap to record on smart phone
- 8. Back to device list
- 9. Share the device to other users
- 10. Sett