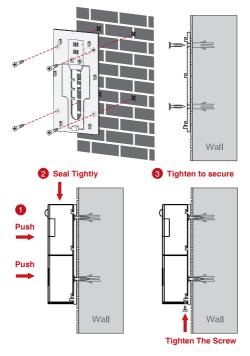

# Smart VIDEO DOORBELL



# Quick Start Guide

For more information of your new system, please refer to www.zositech.com

## Product Drawing-Front



# Product Drawing-Back



Please remove the battery protector before use.

2

# Product Drawing-Back



Note: Take apart the baseboard by downward-push it.

3

#### Installation-Brack Installation



# **Power Supply Solution**



# App Download-ToSee



Download the app from App Store or Google Play, run the app on your smart phone, and set up the smart video doorbell, following the in-app instructions.

## **App User Interface**



App Interface



Incoming Call(Backstage)



Incoming Call(In-App)

#### Live View Interface



- 1. Control the scene volume
- 2. Playback recorded videos
- 3. Image effect configuration
- 4. Full screen view
- 5. Screenshot button
- 6. Talk to visitor
- 7. Tap to record on smart phone
- 8. Back to device list
- 9. Share the device to other users
- 10. Setting menu

## Setting Menu

| < s                    | ettings      |         |
|------------------------|--------------|---------|
| (i) Ukralian Power Ge  | numption 1   | ON      |
| 🔆 Device Indica