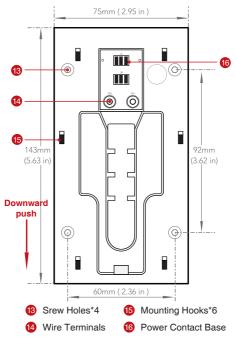

# Smart VIDEO DOORBELL



# Quick Start Guide

For more information of your new system, please refer to www.zositech.com

## Product Drawing-Front



# Product Drawing-Back



Please remove the battery protector before use.

2

# Product Drawing-Back



Note: Take apart the baseboard by downward-push it.

3

#### Installation-Brack Installation



# **Power Supply Solution**



# App Download-ToSee



Download the app from App Store or Google Play, run the app on your smart phone, and set up the smart video doorbell, following the in-app instructions.

## **App User Interface**



App Interface



Incoming Call(Backstage)



Incoming Call(In-App)

#### Live View Interface



- 1. Control the scene volume
- 2. Playback recorded videos
- 3. Image effect configuration
- 4. Full screen view
- 5. Screenshot button
- 6. Talk to visitor
- 7. Tap to record on smart phone
- 8. Back to device list
- 9. Share the device to other users
- 10. Setting menu

## Setting Menu

| < s                    | ettings      |         |
|------------------------