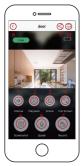

#### Live View Interface

- 1. Control the scene volume
- 2. Playback recorded videos
- 3. Image effect configuration
- 4. Full screen view
- 5. Screenshot button
- 6. Talk to visitor
- 7. Tap to record on smart phone
- 8. Back to device list
- 9. Share the device to other users
- 10. Setting menu